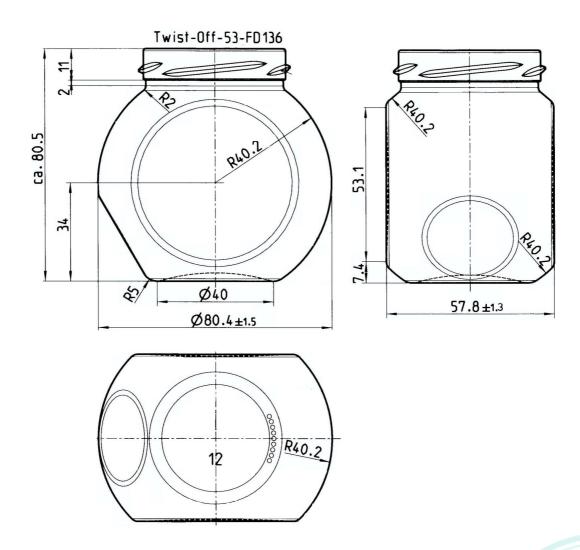

## 192ML OFFSET SWEETIE JAR

COLOUR:

| 192ml Jar |  |  |
|-----------|--|--|
| Flint     |  |  |

| iominal capacity:<br>ode | 192ml                                        | BRIMFUL CAPACITY:                                          | 192 ± 9.0ml<br>OG450A00                                                                             | CLOSURE:                                                                                                                     | 53mm T/O                                                                                                                                                              |
|--------------------------|----------------------------------------------|------------------------------------------------------------|-----------------------------------------------------------------------------------------------------|------------------------------------------------------------------------------------------------------------------------------|-----------------------------------------------------------------------------------------------------------------------------------------------------------------------|
| HEIGHT:                  | 80.5mm ±                                     | DIAMETER:                                                  |                                                                                                     | FILL HEIGHT:                                                                                                                 |                                                                                                                                                                       |
| ABEL PANEL:              | 53.1mm                                       | CARBONATION:                                               | 53₩hm Twist-                                                                                        | -OYACUITY:                                                                                                                   |                                                                                                                                                                       |
| ALLET HEIGHT:            | 1.980m                                       | PALLET WEIGHT:                                             | 604kg                                                                                               | UNITS PER PALLET:                                                                                                            | 4,004 - 22 Layers                                                                                                                                                     |
|                          |                                              |                                                            | 192ml                                                                                               |                                                                                                                              |                                                                                                                                                                       |
| apacity                  |                                              |                                                            | 201ml                                                                                               |                                                                                                                              |                                                                                                                                                                       |
| 1                        | de<br>EIGHT:<br>ABEL PANEL:<br>ALLET HEIGHT: | de EIGHT: 80.5mm ± ABEL PANEL: 53.1mm ALLET HEIGHT: 1.980m | de  EIGHT: 80.5mm ± DIAMETER:  ABEL PANEL: 53.1mm CARBONATION:  ALLET HEIGHT: 1.980m PALLET WEIGHT: | de  EIGHT: 80.5mm ± DIAMETER:  ABEL PANEL: 53.1mm CARBONATION: 53 hm Twist- ALLET HEIGHT: 1.980m PALLET WEIGHT: 604kg  192ml | de  EIGHT: 80.5mm ± DIAMETER: FILL HEIGHT:  ABEL PANEL: 53.1mm CARBONATION: 53 hm Twist-off CUITY: ALLET HEIGHT: 1.980m PALLET WEIGHT: 604kg UNITS PER PALLET:  192ml |